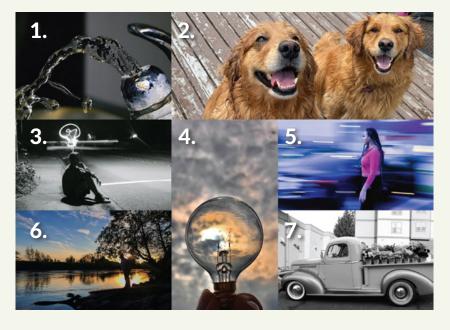

## **PUD High School Photo Contest**

he PUD holds a photography contest for students who attend grades 9-12 within its service territory each year. An annual theme is selected to inspire and provide a framework for students. Winners receive a prize, recognition at a Commission Meeting, and the winning photographs are featured on the PUD website.

It is our pleasure to showcase the work of these talented young photographers. Enjoy!

At right: Kaytlin, grade 11, Snohomish High School, 2022 theme: Bringing Joy to Our Communities

### From the cover:

- 1. Lillian, grade 9, Stanwood High School | 2018 theme: Energy in Action
- 2. Delaney, grade 12, Glacier Peak High School |2021 theme: Bringing Joy to Our Communities
- 3. Eva, grade 12, Glacier Peak High School | 2016 theme: Energy in Action
- 4. Emily, grade 10, Snohomish High School |2020 theme: Energizing Life in Our Communities
- 5. Ve'ondre, grade 11, Glacier Peak High School |2021 theme: Bringing Joy to Our Communities
- 6. Cheyenne, grade 10, Snohomish High School |2020 theme: Energizing Life in Our Communities
- 7. Bridgette, grade 11, Glacier Peak High School |2022 theme: Bringing Joy to Our Communities