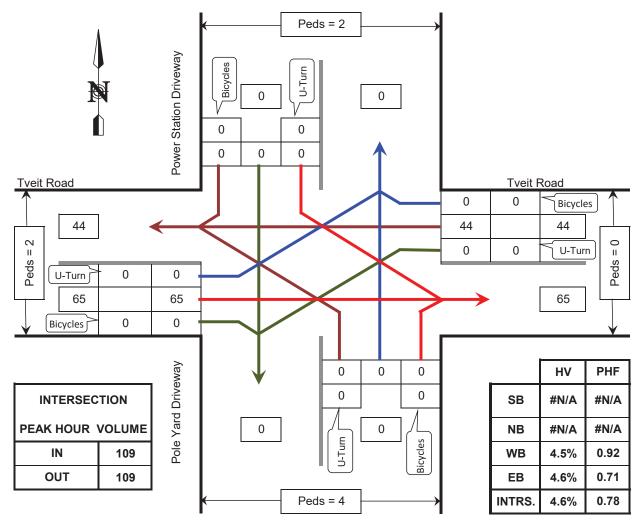

A count at the existing site in Arlington was also performed by the independent count firm, TDG on April 14, 2016 during the PM peak-hour to confirm the anticipated trip generation. One heavy vehicle entered the pole yard and two heavy vehicles exited the pole yard 15 minutes before the PM peak-hour of 4:00 PM to 5:00 PM. There were not any trips that occurred after 4 PM during the typical street peak hours. The proposed pole yard will be similar in size and use to the previous Arlington pole yard and is therefore not anticipated to be a significant trip generator.

### TURNING MOVEMENTS DIAGRAM

3:45 PM - 5:45 PM PEAK HOUR: 4:00 PM TO 5:00 PM

PHF = Peak Hour Factor HV = Heavy Vehicle

#### Tveit Road @ Power Station Driveway/Pole Yard Driveway

#### Arlington, WA

| COUNTED BY:     | CN           | DATE OF COUNT: | Thu. 4/14/16      |
|-----------------|--------------|----------------|-------------------|
| REDUCED BY:     | CN           | TIME OF COUNT: | 3:45 PM - 5:45 PM |
| REDUCTION DATE: | Thu. 4/14/16 | WEATHER:       | Sunny             |

D G TRAFFIC DATA GATHERING

INTERSECTION TURNING MOVEMENTS REDUCTION SHEET

| LOCATION:                                    | Treit Road @ Power Station Driveway/Pole Yard Driveway<br>Arlington, WA | Power S                                 | itation I                           | Drivewa | ay/Pole | Yard D     | riveway      |           |                | 1 1                                 |                              | DATE<br>TIME ( | DATE OF COUNT:<br>TIME OF COUNT: | Ë            | Ξ        | Thu. 4/14/16<br>3:45 PM - 5: | Thu. 4/14/16<br>3:45 PM - 5:45 PM |        |         |          |              |                    |                            | COU      | COUNTED BY:<br>WEATHER: |       | CN<br>Sunny        |
|----------------------------------------------|-------------------------------------------------------------------------|-----------------------------------------|-------------------------------------|---------|---------|------------|--------------|-----------|----------------|-------------------------------------|------------------------------|----------------|----------------------------------|--------------|----------|------------------------------|-----------------------------------|--------|---------|----------|--------------|--------------------|----------------------------|----------|-------------------------|-------|--------------------|
| TIME<br>INTERVAL<br>ENDING                   |                                                                         | FROM NORTH ON<br>Power Station Driveway | FROM NORTH ON<br>wer Station Drivew | TH ON   | ٧٤      |            |              |           | FROM<br>Pole Y | FROM SOUTH ON<br>Pole Yard Driveway | H ON<br>'eway                |                |                                  |              |          | FROM<br>Tvei                 | FROM EAST ON<br>Tveit Road        | z      |         |          |              | Ē                  | FROM WEST ON<br>Tveit Road | ST ON    |                         |       | INTERVAL<br>TOTALS |
| AT                                           | Peds Bicycle                                                            | HV HV                                   | U-Turn                              | n Left  | -       | Thru Right | nt Peds      | s Bicycle | AH             | U-Turn                              | n Left                       | Thru           | Right                            | Peds B       | Bicycle  | NH                           | U-Turn                            | Left   | Thru R  | Right Pe | Peds Bicycle | /cle HV            | / U-Turn                   | urn Left | t Thru                  | Right |                    |
| 02:00 PM                                     | 0 0                                                                     |                                         | 0                                   | 0       | -       | 0          | 0            | 0         |                | 0                                   | 0                            | 0              |                                  | 0            |          | 0                            | 0                                 | 0      | 0       |          | 0 0          |                    | 0                          | 0        | 0                       | 0     | 0                  |
| 02:15 PM                                     | 0 0                                                                     | 0                                       | 0                                   | 0       | 0       | 0          | 0            | 0         | 0              | 0                                   | 0                            | 0              | 0                                | 0            | 0        | 0                            | 0                                 | 0      | 0       | 0        | 0            | 0                  | 0                          | 0        | 0                       | 0     | 0                  |
| 02:30 PM                                     | 0 0                                                                     | 0                                       | 0                                   | 0       | 0       | 0          | 0            | 0         | 0              | 0                                   | 0                            | 0              | 0                                | 0            | 0        | 0                            | 0                                 | 0      | 0       | 0        | 0 0          | 0                  | 0                          | 0        | 0                       | 0     | 0                  |
| 02:45 PM                                     | 0                                                                       | 0                                       | 0                                   | 0       | 0       | 0          | 0            | 0         | 0              | 0                                   | 0                            | 0              | 0                                | 0            | 0        | 0                            | 0                                 | 0      | 0       | 0        | 0            | 0                  | 0                          | 0        | 0                       | 0     | 0                  |
| 03:00 PM                                     | 0 0                                                                     | 0                                       | 0                                   | 0       | 0       | 0          | 0            | 0         | 0              | 0                                   | 0                            | 0              | 0                                | 0            | 0        | 0                            | 0                                 | 0      | 0       | 0        | 0            | 0                  | 0                          | 0        | 0                       | 0     | 0                  |
| 03:15 PM                                     |                                                                         | c                                       | c                                   | C       | -       | C          | C            | c         | c              | c                                   | c                            | C              | c                                | - C          | c        | C                            | c                                 | c      | -       |          |              |                    |                            |          | c                       | C     | C                  |
| 03:30 BM                                     | -                                                                       |                                         |                                     |         |         |            |              |           |                |                                     |                              | , c            |                                  |              |          |                              |                                   |        |         |          | -            |                    |                            |          |                         |       |                    |
| 03:30 FM                                     | -                                                                       |                                         |                                     |         |         |            |              |           |                |                                     |                              |                |                                  |              |          |                              |                                   |        |         |          |              | -                  |                            |          |                         |       |                    |
| 03:45 PM                                     | +                                                                       | 0                                       | >                                   | 0       | +       | 0          | >            | 0         | 0              | -                                   | -                            | 0              | -                                | -            | 0        | 0                            | 0                                 | 0      | +       |          | +            | +                  | +                          | -        | 0                       | 0     | 0                  |
| 04:00 PM                                     |                                                                         | 0                                       | 0                                   | 0       |         | 0          | 2            | 0         | 2              | 0                                   | 7                            | 0              | 0                                | 0            | 0        | 0                            | 0                                 | 0      |         | -        | -            |                    |                            |          | 18                      | -     | 30                 |
| 04:15 PM                                     | 0                                                                       | 0                                       | 0                                   | 0       | 0       | 0          | 4            | 0         | 0              | 0                                   | 0                            | 0              | 0                                | 0            | 0        | -                            | 0                                 | 0      | 12      | 0        | 0            | 2                  | 0                          | 0        | 1                       | 0     | 23                 |
| 04:30 PM                                     | 0 0                                                                     | 0                                       | 0                                   | 0       | 0       | 0          | 0            | 0         | 0              | 0                                   | 0                            | 0              | 0                                | 0            | 0        | -                            | 0                                 | 0      | 80      | 0        | 0            | 0                  | 0                          | 0        | 13                      | 0     | 21                 |
| 04:45 PM                                     | 0                                                                       | 0                                       | 0                                   | 0       | 0       | 0          | 0            | 0         | 0              | 0                                   | 0                            | 0              | 0                                | 0            | 0        | 0                            | 0                                 | 0      | 12      | 0        | 0            | 0                  | 0                          | 0        | 18                      | 0     | 30                 |
| 05:00 PM                                     | 2                                                                       | 0                                       | 0                                   | 0       | 0       | 0          | 0            | 0         | 0              | 0                                   | 0                            | 0              | 0                                | 0            | 0        | 0                            | 0                                 | 0      | 12      | 0        | 0            | -                  | 0                          | 0        | 23                      | 0     | 35                 |
| 05:15 PM                                     | 2 0                                                                     | 0                                       | 0                                   | 0       | 0       | 0          | 0            | 0         | 0              | 0                                   | 0                            | 0              | 0                                | 0            | 0        | -                            | 0                                 | 0      | 2       | 0        | 0            | -                  | 0                          | 0        | 15                      | 0     | 20                 |
| 05:30 PM                                     | 0                                                                       | 0                                       | 0                                   | 0       |         | 0          | 0            | 0         | 0              | 0                                   | 0                            | 0              | 0                                | 0            | 0        | 0                            | 0                                 | 0      |         |          |              | 0                  |                            | 0        | 19                      | 0     | 24                 |
| 05:45 PM                                     |                                                                         | 0                                       | 0                                   | 0       |         | 0          | 0            | 0         | 0              | 0                                   | 0                            | 0              | 0                                | 0            | 0        | 0                            | 0                                 | 0      |         |          |              |                    |                            |          | 19                      | 0     | 26                 |
|                                              |                                                                         |                                         |                                     |         |         |            |              |           |                |                                     |                              |                |                                  |              |          |                              |                                   | ╞      |         |          |              | -                  |                            |          |                         |       |                    |
| PEAK HOUR TOTALS                             | S 2 0                                                                   | 0                                       | •                                   | 0       |         | •          | 4            | 0         | •              | •                                   | •                            | 0              | •                                | 0            | 0        | 2                            | 0                                 | 0      | 4       | 0        | 0            | 3                  | •                          | 0        | 65                      | 0     | INTERSECTION       |
| ALL MOVEMENIS                                |                                                                         |                                         |                                     |         | 0       |            | +            |           |                |                                     |                              | 0              | T                                |              |          | ↑                            |                                   | 4      |         | +        |              | $\left  \right $   | +                          |          | 65                      |       | 109                |
| VH %                                         |                                                                         | W/N#                                    |                                     |         |         |            | $\downarrow$ |           | #N/A           |                                     |                              |                | T                                |              |          | 4.5%                         |                                   |        |         | ┥        |              | 4.6%               | %                          |          |                         |       | 4.6%               |
| PEAK HOUR<br>FACTOR                          |                                                                         |                                         |                                     | *       | #N/A    |            |              |           |                |                                     | N#                           | #N/A           |                                  |              |          |                              |                                   | 0.92   |         |          |              |                    |                            | 0        | 0.71                    |       | 0.78               |
| HV = Heavy Vehicle<br>PHF = Peak Hour Factor | tor                                                                     |                                         |                                     |         |         |            |              |           | 3:45 F         | ·M - 5:4                            | 3:45 PM - 5:45 PM PEAK HOUR: | EAK H          | IOUR:                            | 4:0          | 4:00 PM  |                              |                                   | TO 5   | 5:00 PM |          |              |                    |                            |          |                         |       |                    |
|                                              |                                                                         |                                         |                                     |         |         |            |              |           |                |                                     |                              |                |                                  |              |          |                              |                                   |        |         |          |              |                    |                            |          |                         |       |                    |
| REDUCED BY:                                  | CN                                                                      |                                         |                                     |         |         |            |              |           |                |                                     |                              |                |                                  |              |          |                              |                                   |        |         | DA       | TE OF R      | DATE OF REDUCTION: | ä                          |          |                         | ,     | 4/14/2016          |
|                                              |                                                                         |                                         |                                     |         |         |            |              |           |                |                                     | RC                           | ILLING         | ROLLING HOUR COUNT               | IR COL       | UNT      |                              |                                   |        |         |          |              |                    |                            |          |                         |       |                    |
|                                              |                                                                         | FRO                                     | FROM NORTH ON                       | NO H.   |         |            |              |           | FROM           | FROM SOUTH ON                       | NO F                         |                |                                  |              |          | FROM                         | FROM EAST ON                      | 7      |         | -        |              | Ë                  | FROM WEST ON               | ST ON    |                         |       |                    |
|                                              |                                                                         | Power Station Driveway                  | tation L                            | Jrivew  | ٨E      |            |              |           | Pole Y         | Pole Yard Driveway                  | 'eway                        |                |                                  |              |          | Tve                          | Tveit Road                        |        |         |          |              |                    | Tveit Road                 | ad       |                         |       | INTERVAL<br>TOTALS |
| TIME INTERVAL                                | Peds Bicycle                                                            | le HV                                   | U-Turn                              | n Left  | t Thru  | u Right    | nt Peds      | s Bicycle | HV             | U-Turn                              | n Left                       | Thru           | Right                            | Peds Bicycle | 3 icycle | HV L                         | U-Turn                            | Left 7 | Thru R  | Right Pe | Peds Bicycle | /cle HV            | / U-Turn                   | ırn Left | t Thru                  | Right |                    |
| 1:45 PM - 2:45 PM                            |                                                                         | 0                                       | 0                                   | 0       |         | 0          | 0            | 0         | 0              | 0                                   | 0                            | 0              | 0                                | 0            | 0        | 0                            | 0                                 | 0      |         |          |              |                    |                            | -        | 0                       | 0     | 0                  |
| Z:00 PM - 3:00 PM                            | +                                                                       | 0                                       | -                                   | 0       | +       | 0          | -            | -         | -              | -                                   | 0                            | 0              | 0                                | 0            | 0        | 0                            | 0                                 | 0      | -       |          | +            | +                  |                            |          | 0                       | 0     | 0                  |
| 2:15 PM - 3:15 PM                            | +                                                                       | 0                                       | 0                                   | 0       |         | 0          | 0            | 0         | 0              | 0                                   | 0                            | 0              | 0 0                              | 0 0          | 0 0      | 0                            | 0                                 | 0 0    | -       |          | _            | +                  | +                          |          | 0                       | 0     | 0                  |
| 2:30 PM - 3:30 PM                            | +                                                                       | 0 0                                     | •                                   | 0 0     |         | 0          | 0            | 0         | 0              | 。                                   | 。                            | 0              | 。。                               | 0 0          | 0 0      | 0 0                          | 0 0                               | 0 0    | -       |          | -            |                    |                            |          | 0                       | •     | 0 0                |
| Z:45 PM - 3:45 PM                            | -                                                                       |                                         | -                                   |         |         | - ·        | - ·          | 0         | 0              |                                     | -                            | 0              | -                                | 0            |          | 0                            |                                   |        |         |          | -            | -                  |                            |          | - ·                     |       |                    |
| 3:00 PM - 4:00 PM<br>2:45 PM 4:45 PM         |                                                                         |                                         |                                     |         |         |            |              |           |                | -                                   | -                            | -              |                                  |              |          |                              |                                   |        |         |          |              |                    |                            |          | -                       | -     |                    |
| 3:15 FM -4:15 FM                             | +                                                                       |                                         |                                     |         |         |            |              |           |                |                                     | -                            |                |                                  |              |          |                              |                                   |        |         |          | -            |                    |                            |          |                         |       |                    |
| 3:45 PM - 4:45 PM                            |                                                                         | 0                                       | 0                                   | 0       | -       | 0          | 0            | 0         | - 0            | 0                                   | 0                            | 0              | 0                                | 0            | 0        | 0 0                          | 0                                 | 1      |         | t        | +            | +                  |                            |          | 09                      |       | 104                |
| 4:00 PM - 5:00 PM                            | 2 0                                                                     | 0                                       | 0                                   | 0       | 0       | 0          | 4            | 0         | 0              | 0                                   | 0                            | 0              | 0                                | 0            | 0        | 2                            | 0                                 | 0      | 44      | 0 2      | 0            | 0                  | 0                          | 0        | 65                      | 0     | 109                |
| 4:15 PM - 5:15 PM                            | 4 0                                                                     | 0                                       | 0                                   | 0       | 0       | 0          | 0            | 0         | 0              | 0                                   | 0                            | 0              | 0                                | 0            | 0        | 2                            | 0                                 | 0      | 37      | 0 2      | 0            | 2                  | 0                          | 0        | 69                      | 0     | 106                |
| 4:30 PM - 5:30 PM                            | 4 0                                                                     | 0                                       | 0                                   | 0       |         |            | 0            | 0         | 0              | 0                                   | 0                            | 0              | 0                                | 0            | 0        | -                            | 0                                 | -      |         |          | _            |                    |                            |          | 75                      | 0     | 109                |
| 4:45 PM - 5:45 PM                            | 4 0                                                                     | 0                                       | 0                                   | 0       | 0       | 0          | 0            | 0         | 0              | 0                                   | 0                            | 0              | 0                                | 0            | 0        | -                            | 0                                 | 0      | 29      | 0 2      | 0            | 2                  | 0                          | 0        | 76                      | 0     | 105                |
|                                              |                                                                         |                                         |                                     |         |         |            |              |           |                |                                     |                              |                |                                  |              |          |                              |                                   |        |         |          |              |                    |                            |          |                         |       |                    |