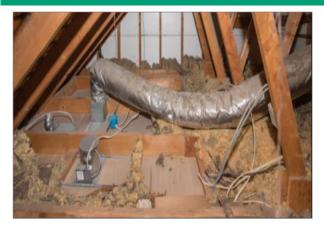

## **Photo Requirements**

For Insulation Rebates in Single Family Homes

Attic and Floor - Pre condition of the space

Sealing of gaps or penetrations

Attic depth gauge

Recess light lashing and baffles

Energy Services • ce@snopud.com • www.snopud.com