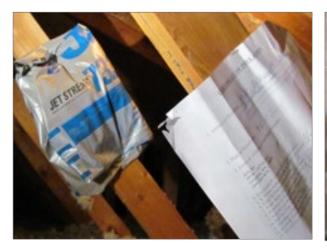

## **Photo Requirements**

For Insulation Rebates in Single Family Homes

Finished Conditions (Floors - showing support twine or lath)

Pipe insulation wrapped

Insulation certificate and empty bag of insulation used