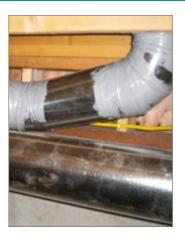

## **Photo Requirements**

For Insulation Rebates in Single Family Homes

Pre condition of ducts

Duct sealing and insulation