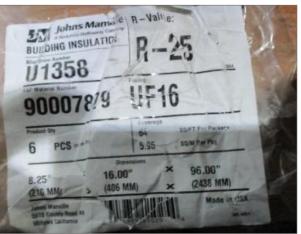

## **Photo Requirements**

For Insulation Rebates in Single Family Homes

Finished Conditions (Floors - showing support twine or lath)

Pipe insulation wrapped

Insulation certificate and empty bag of insulation used