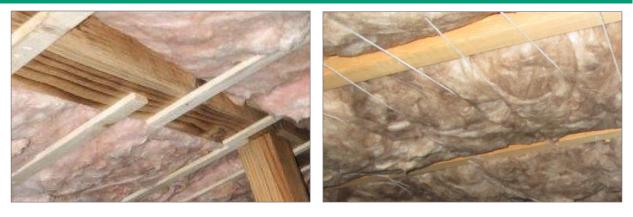

## **Photo Requirements**

For Insulation Rebates in Single Family Homes

Attic and Floor - Pre condition of the space

Sealing of gaps or penetrations

Attic depth gauge

Recess light lashing and baffles

Energy Services • ce@snopud.com • www.snopud.com