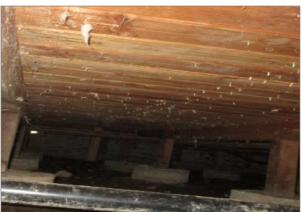

## **Photo Requirements**

For Insulation Rebates in Single Family Homes

Finished Conditions (Floors - showing support twine or lath)

Pipe insulation wrapped

Insulation certificate and empty bag of insulation used