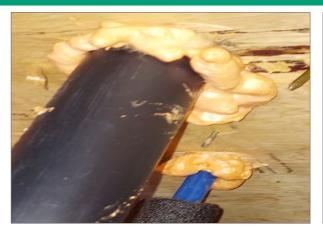

## **Photo Requirements**

For Insulation Rebates in Single Family Homes

Pre condition of ducts

Duct sealing and insulation