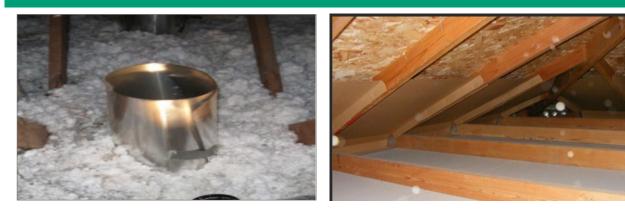

## **Photo Requirements**

For Insulation Rebates in Single Family Homes

Attic and Floor - Pre condition of the space

Sealing of gaps or penetrations

Attic depth gauge

Recess light lashing and baffles

Energy Services • ce@snopud.com • www.snopud.com