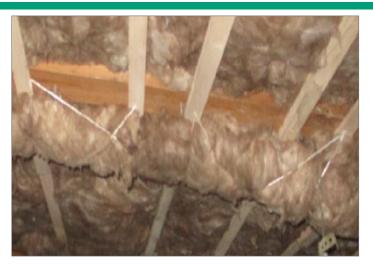

## **Photo Requirements**

For Insulation Rebates in Single Family Homes

Finished Conditions (Floors - showing support twine or lath)

Pipe insulation wrapped

Insulation certificate and empty bag of insulation used