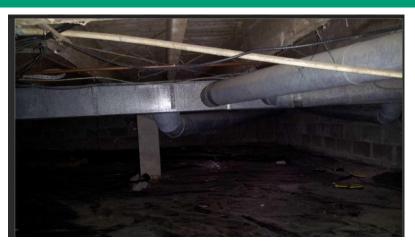

## **Photo Requirements**

For Insulation Rebates in Single Family Homes

Attic and Floor - Pre condition of the space

Sealing of gaps or penetrations

Attic depth gauge

Recess light lashing and baffles

Energy Services • ce@snopud.com • www.snopud.com