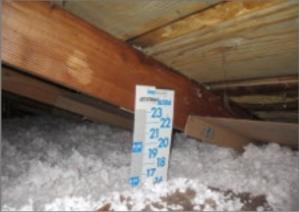

## **Photo Requirements**

For Insulation Rebates in Single Family Homes

Attic and Floor - Pre condition of the space

Sealing of gaps or penetrations

Attic depth gauge

Recess light lashing and baffles

Energy Services • ce@snopud.com • www.snopud.com