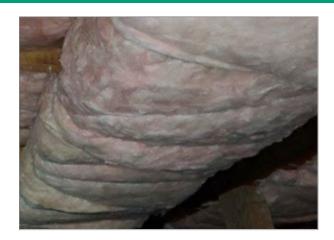

## **Photo Requirements**

For Insulation Rebates in Single Family Homes

Finished Conditions (Floors - showing support twine or lath)

Pipe insulation wrapped

Insulation certificate and empty bag of insulation used