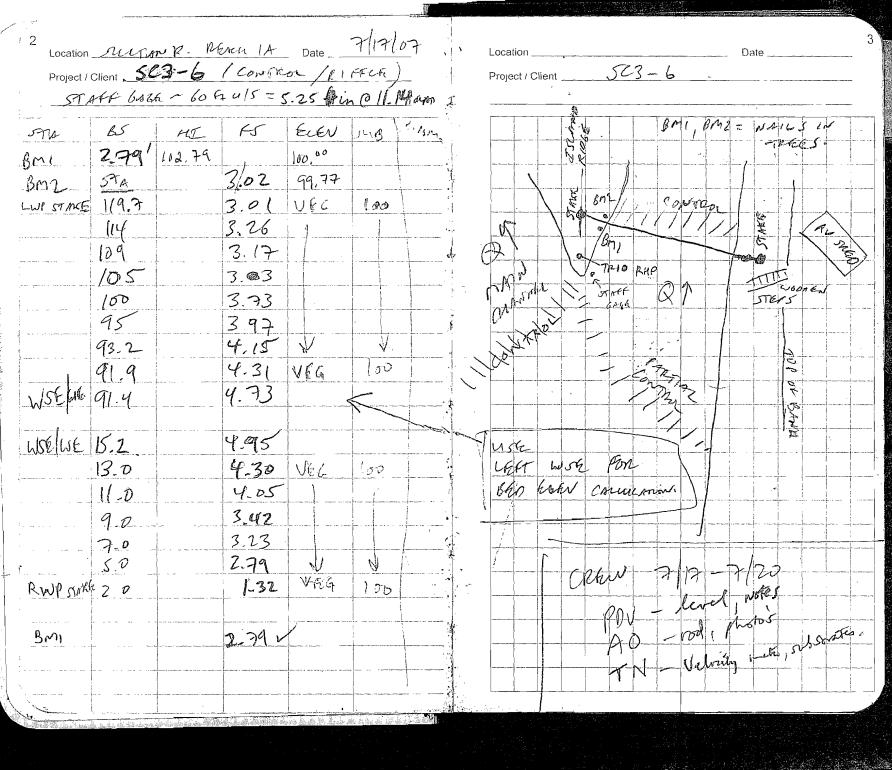

| 2                                     |
| Specifications for this book:           Page Pattern         Cover Options           Left Page         Right Page         Polydura Cover         Fabrikoid Cover           Columnar         1/4" Grid         Item No. 550         Item No. 550F |                                                                                                                  | 149<br>159<br>151<br>152<br>153<br>154<br>155 | Sampling guidelines (Solids)<br>Approximate Volume of Water in Casing or Hole, Ground Water Mor<br>PVC Pipe casing tables<br>Soil Classification<br>Soil Classification<br>Conversions (Length, Weight, Volume, Temp, etc) | -<br>-                                |



. .

Location runner & MEARIN (A Date 7/17/07 Location Date Project / Client 503-5 RUN (GUNH Project / Client Why - POM SUB STA FEED BS HI E-5 Mr. Harde BMING REBAR 5.40 105.40 100.00 BMZ 3.57 101.83 NAIL VEG 150/ MIGN CONT RWP SPANE 200 503-5 Rundlacion 3.42 Y 3.82 5.0-Briter C 4.77 8.0 12.0 5.19 4.4 101.83 --V  $(\mathcal{Q})$ 4:47 15.0 VFeb 100 % 8.D 4-53 2/ VFLG 5.10 60 21.0 RWE WIE 24-6 6.33 AND Stra C -99.8 LWEIWSE 6.33 79.0 6 Viel 190%. 447 80.9 513-4 Vhb POOL 95 TOP BANK 82:4 83.9 LWP 1.59 Vhl & FLOUDPLANN. 5-59 Bm3 99:81 14 \$ Q. Biry 98.40 \$5-3-3 eredute

7/17/07 MUTANON ALARM (A Date Location Location Date Project / Client 563-4 POPL w/ Loc 503-3 RIFEG Project / Client N.B. XSterned Protect is UNEVEN W DIFFERENT BS 45 FS STA HE ELEN STA FS ELEN B5 104.51 99.81 98.40 REBAR 103