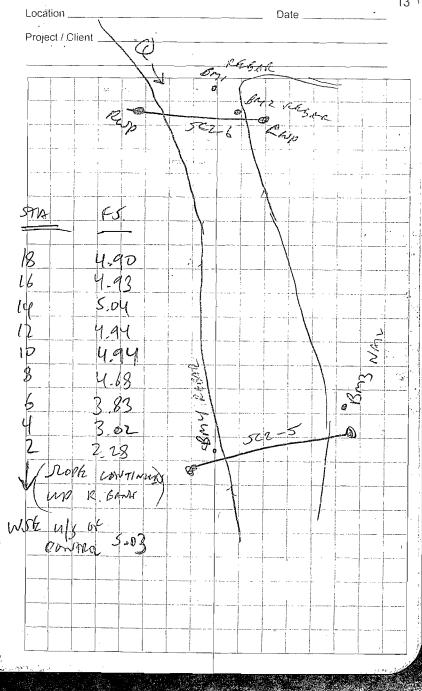

36 LWE (CLUSE MAIN) LWP 1178 5,03 3.64 102.83 Bnz NAN 1-- \* 2.00 · 1/10 12 10 10 DUPEN ON LETO BANK Q 6.8 RWE (AWAD) 5.03 503-Run:  $\sqrt{}$ Bril 180 6.0 390 3 5 RWP Ewp 60 B 2.48 <u>.</u> abri 20 RUP 1,08 VE 4 100 BMI 4.294 where all all all all all all

ara ya ku shi tutu Magazarta

ne de la composition d'Altraga. Antiga de la composition de la composit

and the second se SULTAN & MARN (A) Date 7/17/07 12 Location \_ nt <u>SCZ-6</u> <u>STAGE 6466 - 13</u>.75" RIFFCK/LONSTRON\_ C 3:54pm Project / Client SCZ-6 DRD FS Feren STA BS HT. BM1 3.81 RERING 2.92 BM2 REBM County sich perilar (County sich perilar 1077 Similarity TO Sid SS 56-5 LWY 55 54 52 0.68 3.26 51 3.46 50 3.71 43 4.32 46 4.73 4.56 44 4.54 42 4.43 4.52 38 36 34 4.75 4.86 4.86 32 4.73 30 23 4.79 4.85 26 24 495 4.80 11 W 4.97



| 4<br>Location<br>Project / | ر<br>Sclient | 1.5m<br>22-5                            | POUL                                                 | u ( A<br>Date