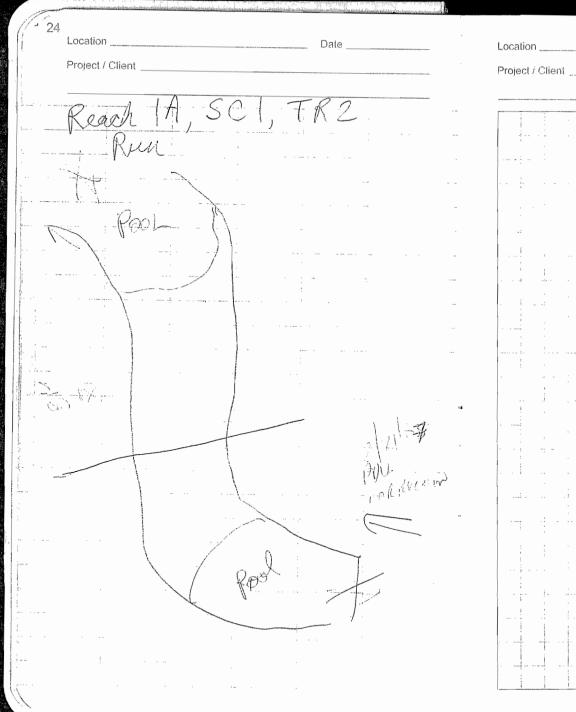

## **APPENDIX G**

**Field Notes** 

| Sultra R. R.                                                                                                                                                                                                                                                                                                                                                                                                                                                                                                                                                                                                                                                                                                                                                                                                                                                                                                                                                                                                                                                                                                                                                                                                                                                                                                                                                                                                                                                                                                                                                                                                                                                                                                                                                                                                                                                                                                                                                                                                                                                                                                                   | L 3 UNITA          | ,<br>,                                | Sulten Ju                             | R. Rec<br>27 |                                           |        |      |
|--------------------------------------------------------------------------------------------------------------------------------------------------------------------------------------------------------------------------------------------------------------------------------------------------------------------------------------------------------------------------------------------------------------------------------------------------------------------------------------------------------------------------------------------------------------------------------------------------------------------------------------------------------------------------------------------------------------------------------------------------------------------------------------------------------------------------------------------------------------------------------------------------------------------------------------------------------------------------------------------------------------------------------------------------------------------------------------------------------------------------------------------------------------------------------------------------------------------------------------------------------------------------------------------------------------------------------------------------------------------------------------------------------------------------------------------------------------------------------------------------------------------------------------------------------------------------------------------------------------------------------------------------------------------------------------------------------------------------------------------------------------------------------------------------------------------------------------------------------------------------------------------------------------------------------------------------------------------------------------------------------------------------------------------------------------------------------------------------------------------------------|--------------------|---------------------------------------|---------------------------------------|--------------|-------------------------------------------|--------|------|
| June                                                                                                                                                                                                                                                                                                                                                                                                                                                                                                                                                                                                                                                                                                                                                                                                                                                                                                                                                                                                                                                                                                                                                                                                                                                                                                                                                                                                                                                                                                                                                                                                                                                                                                                                                                                                                                                                                                                                                                                                                                                                                                                           | · · ·              | •T<br>5T/4                            | R- 6                                  | Lev-<br>HI   | ? Loop                                    |        |      |
| T.m. 8:00                                                                                                                                                                                                                                                                                                                                                                                                                                                                                                                                                                                                                                                                                                                                                                                                                                                                                                                                                                                                                                                                                                                                                                                                                                                                                                                                                                                                                                                                                                                                                                                                                                                                                                                                                                                                                                                                                                                                                                                                                                                                                                                      | 2.t.               | BM                                    | 2. 410                                |              | *                                         | 100.00 |      |
| 5.6 4 3/16                                                                                                                                                                                                                                                                                                                                                                                                                                                                                                                                                                                                                                                                                                                                                                                                                                                                                                                                                                                                                                                                                                                                                                                                                                                                                                                                                                                                                                                                                                                                                                                                                                                                                                                                                                                                                                                                                                                                                                                                                                                                                                                     | 716                | (bol)<br>HP-1                         | · · · · · · · · · · · · · · · · · · · | 102.40       | 4.62                                      | 97.79  | • /  |
| Crew: M. Gegu                                                                                                                                                                                                                                                                                                                                                                                                                                                                                                                                                                                                                                                                                                                                                                                                                                                                                                                                                                                                                                                                                                                                                                                                                                                                                                                                                                                                                                                                                                                                                                                                                                                                                                                                                                                                                                                                                                                                                                                                                                                                                                                  |                    | HG-2<br>(c, bai)                      |                                       |              | 4,26                                      | 98.14  |      |
| T. 504                                                                                                                                                                                                                                                                                                                                                                                                                                                                                                                                                                                                                                                                                                                                                                                                                                                                                                                                                                                                                                                                                                                                                                                                                                                                                                                                                                                                                                                                                                                                                                                                                                                                                                                                                                                                                                                                                                                                                                                                                                                                                                                         |                    | HP-2                                  | 4.48                                  |              | • 2010 101 101 101 101 101 101 101 101 10 | 98.14  |      |
| Equipment: Level<br>Swaff                                                                                                                                                                                                                                                                                                                                                                                                                                                                                                                                                                                                                                                                                                                                                                                                                                                                                                                                                                                                                                                                                                                                                                                                                                                                                                                                                                                                                                                                                                                                                                                                                                                                                                                                                                                                                                                                                                                                                                                                                                                                                                      | 44413602           | ×(~ )                                 | <br>                                  | 102.62       | 4.84-                                     | 47.78- |      |
| prop<br>Car                                                                                                                                                                                                                                                                                                                                                                                                                                                                                                                                                                                                                                                                                                                                                                                                                                                                                                                                                                                                                                                                                                                                                                                                                                                                                                                                                                                                                                                                                                                                                                                                                                                                                                                                                                                                                                                                                                                                                                                                                                                                                                                    | t ; 5A<br>l: 0,175 | BM                                    |                                       |              | 2.63                                      | 99.99  | ; je |
|                                                                                                                                                                                                                                                                                                                                                                                                                                                                                                                                                                                                                                                                                                                                                                                                                                                                                                                                                                                                                                                                                                                                                                                                                                                                                                                                                                                                                                                                                                                                                                                                                                                                                                                                                                                                                                                                                                                                                                                                                                                                                                                                |                    |                                       |                                       |              | · · · · · · · · · · · · · · · · · · ·     |        |      |
|                                                                                                                                                                                                                                                                                                                                                                                                                                                                                                                                                                                                                                                                                                                                                                                                                                                                                                                                                                                                                                                                                                                                                                                                                                                                                                                                                                                                                                                                                                                                                                                                                                                                                                                                                                                                                                                                                                                                                                                                                                                                                                                                |                    |                                       |                                       | •            |                                           |        |      |
|                                                                                                                                                                                                                                                                                                                                                                                                                                                                                                                                                                                                                                                                                                                                                                                                                                                                                                                                                                                                                                                                                                                                                                                                                                                                                                                                                                                                                                                                                                                                                                                                                                                                                                                                                                                                                                                                                                                                                                                                                                                                                                                                |                    | ······                                |                                       | <br>         |                                           |        |      |
|                                                                                                                                                                                                                                                                                                                                                                                                                                                                                                                                                                                                                                                                                                                                                                                                                                                                                                                                                                                                                                                                                                                                                                                                                                                                                                                                                                                                                                                                                                                                                                                                                                                                                                                                                                                                                                                                                                                                                                                                                                                                                                                                |                    |                                       |                                       |              |                                           |        | 1197 |
|                                                                                                                                                                                                                                                                                                                                                                                                                                                                                                                                                                                                                                                                                                                                                                                                                                                                                                                                                                                                                                                                                                                                                                                                                                                                                                                                                                                                                                                                                                                                                                                                                                                                                                                                                                                                                                                                                                                                                                                                                                                                                                                                |                    | · · · · · · · · · · · · · · · · · · · |                                       |              |                                           |        |      |
|                                                                                                                                                                                                                                                                                                                                                                                                                                                                                                                                                                                                                                                                                                                                                                                                                                                                                                                                                                                                                                                                                                                                                                                                                                                                                                                                                                                                                                                                                                                                                                                                                                                                                                                                                                                                                                                                                                                                                                                                                                                                                                                                |                    |                                       |                                       |              |                                           |        |      |
| Martin and the first state of the second state |                    |                                       |                                       |              |                                           |        |      |
|                                                                                                                                                                                                                                                                                                                                                                                                                                                                                                                                                                                                                                                                                                                                                                                                                                                                                                                                                                                                                                                                                                                                                                                                                                                                                                                                                                                                                                                                                                                                                                                                                                                                                                                                                                                                                                                                                                                                                                                                                                                                                                                                |                    |                                       |                                       |              |                                           |        |      |

| 7         |            | TR           | - 6 Riff                                     | tle                                   | 6/27/07 | ъ.       |                    |                 |        |                     |
|-----------|------------|--------------|----------------------------------------------|---------------------------------------|---------|----------|--------------------|-----------------|--------|---------------------|
| 5.14      | cr R       | Reach        | 30                                           | ppin 1                                |         | .1       |                    |                 | TR-6   | contin              |
|           |            | he profil    |                                              |                                       |         |          | Sub.               | tate            |        |                     |
| STA       | BS         | LTT U        | ES                                           | Eleve                                 | Red     |          | Don                | Sub             | % Dom- | Cover               |
| H.p. I    | 4 35       | 102.63       |                                              | 97,78                                 |         |          | bedach             | mod grav        | 90     |                     |
| 1.0 Lup   |            |              | 5.65                                         |                                       |         |          |                    | <i>'</i> ,.     | ^      |                     |
| 1.6       |            |              | 5.76                                         | ļ                                     |         | ,        | //                 |                 | 11     |                     |
| 3.0       |            |              | 6.41                                         |                                       |         |          | [1                 | /1              | / (    | 5m 3c < 0.0         |
| 3,4       |            |              | 6.56                                         |                                       |         | <u> </u> | /'                 |                 | 70     | med qc 1 3 5 1.5    |
| 3.9       |            | и г          | 8.16                                         |                                       |         | .1       | sin gr             | med gra         | 60     | - 1,5 3, 5          |
| 8.0       |            |              | 8,86                                         |                                       |         |          | 4<br>              | 1               | ,,     | 5m co.b. 3.11 - 1.1 |
| 12.7      |            |              | 9.56                                         |                                       |         |          | med gra            | Lg grav         | 70     | 19 cob 2.2 - 12,3   |
| 159       |            |              | 10,09                                        |                                       |         |          | sin cob            | Lg cob          | 60     | ind \$12.5          |
| BWE 17.0  | (isting u) | <u>/</u> ; ) | 10,50                                        | 9221                                  | 0.08    | ,        | Lg wb              | med cob         | -      |                     |
| RUIE 49.6 | (looking u | 13           | 10.30                                        | 92.16                                 | 0,03    |          | sand               | Ly cobs         | 70     |                     |
| 57.5      |            |              | 9,50                                         |                                       |         | ;        | · · · ·            | / ,.            | 90     |                     |
| 51, B     |            |              | 8.34                                         |                                       |         |          | 11                 | 1;              | ų      |                     |
| 64,4      |            |              | 8.52                                         |                                       |         |          | /1                 | 25              | 80     |                     |
| 67.9      |            |              | 7.35                                         |                                       |         |          | 13 th cob.         | Lg cob          | 60     |                     |
| 70,3      |            |              | 6.71                                         | · · · · · · · · · · · · · · · · · · · |         |          | ising cob.         | Lg GIN          | 60     |                     |
| 71,1      | -          | 1            | 6.24                                         |                                       |         |          | - <b>19:1</b> : 8: | 7,,             | 60     |                     |
| 73.7 A.   | p          |              | 5.5%                                         | 1                                     |         | -        | Lg Grav            | sand            | 60     |                     |
| ~ 79,7    |            |              | 3.94                                         |                                       |         | 1        | sand               | Lg gr           | 30     |                     |
|           |            | -            |                                              |                                       |         |          |                    |                 |        |                     |
| <u> </u>  |            |              | 2.40                                         |                                       |         |          | bal                | <. H            | 15     |                     |
| V/5. 56   |            |              | 12.14                                        |                                       | 1.65    | 1        | <u>. Uu //</u>     |                 |        |                     |
|           |            |              |                                              |                                       |         |          |                    |                 |        |                     |
| X.        |            |              |                                              | · · Work same-same                    |         |          |                    | at a menantin a |        |                     |
|           |            |              |                                              |                                       |         |          | 法法 化分散计 化热力        |                 |        |                     |
| <b>U</b>  |            |              | 新闻: # 12 12 12 12 12 12 12 12 12 12 12 12 12 | s salabud iller                       |         |          |                    |                 |        |                     |
|           |            |              |                                              |                                       |         |          |                    |                 |        |                     |