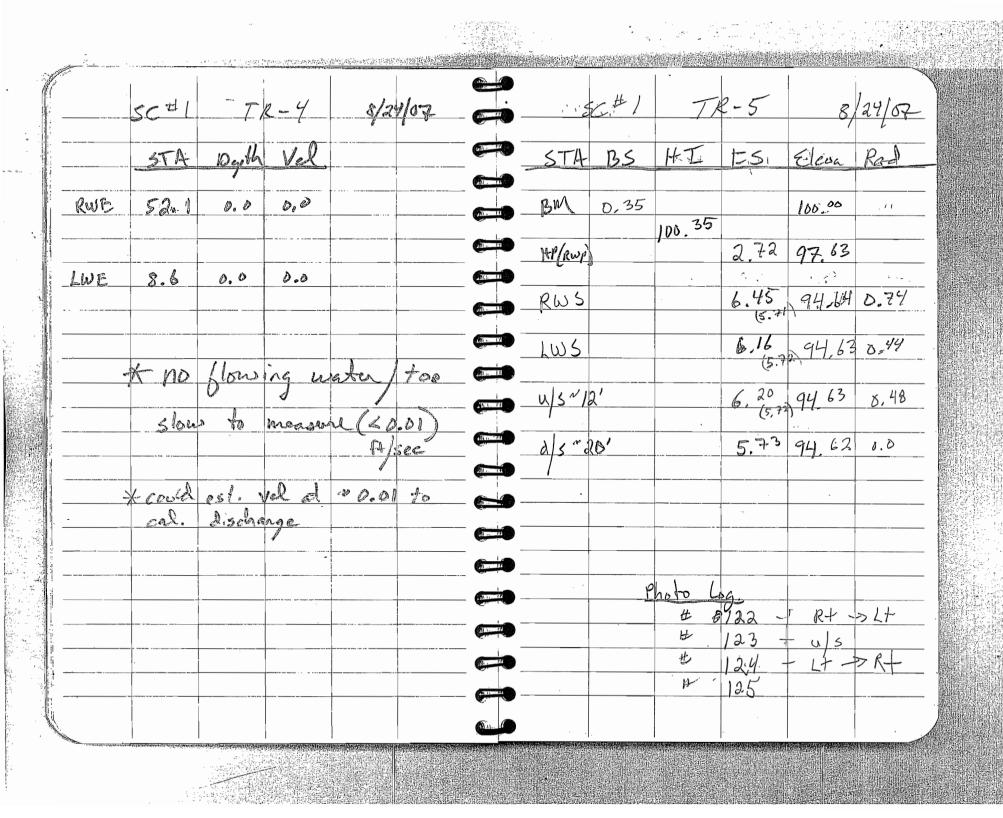

|
| A State of the second s | Supervised by Carlot State | A LOWIN CALIFORNIA CONTRACTOR |              |                     |            |           |        |              |              |        |          | ALL PROPERTY AND A DESCRIPTION OF A DESC |

9





Swinkly Meter 14099 / phop 4B / Cal 125 Scrotter Meter #4099 / ptop 4B /cal 125 SCHI. TR-6 DEV 8/24/67 Depth Vel Dept Velocity STA STA 0.05 9.8 Luc 23.5 0.50 0.03 0.05 Ø 14.0 0.40 10.0 0.25 0.05 245 0.45 10.8 11.5 0.54 0.05 0.45 25.0 0.01 13.0 G. ... 0.62 25.5 0.20 13.5 0.02 0.01 0.07 0.66 \$15.0 14.0 0.60 0.21 1 10. 11 0.66 0.50 14.5 0.13 0.13 122 0 0.60 0.20 25.7 RWE Ø 15.5 ø 6: in 16.0 0.55 0.23 16.5 0.55 0.35 0.50 0.23 17.0 Mus rr 0.55 0.29 17.5 0.60 0.30 18.0 18.5 0.22 0.55 0.55 0.25 19.0 19.5 0.50 0.25 0.23 20,0 0.58 20.5 0.55 0.23 21.0 0,50 0.22 21.5 0.20 0.50 0.45 0.10 23,0 0.48 0.05