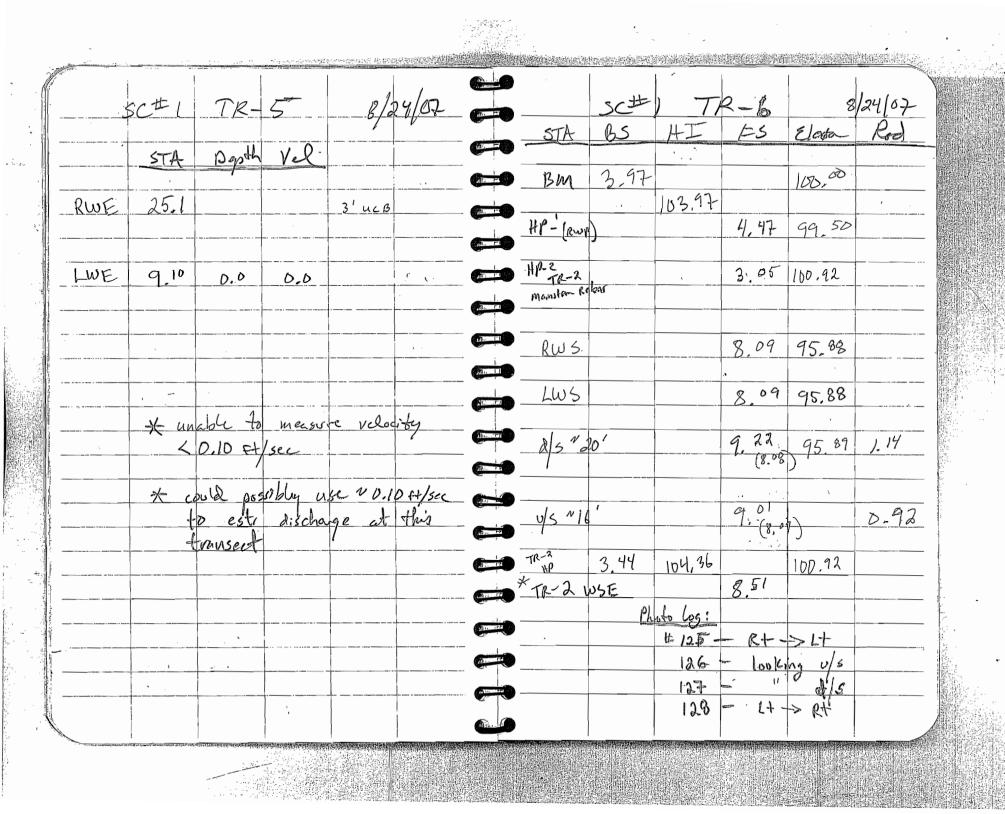

## **APPENDIX G**

**Field Notes** 

| Sultra R. R.                                                                                                                                                                                                                                                                                                                                                                                                                                                                                                                                                                                                                                                                                                                                                                                                                                                                                                                                                                                                                                                                                                                                                                                                                                                                                                                                                                                                                                                                                                                                                                                                                                                                                                                                                                                                                                                                                                                                                                                                                                                                                                                   | L 3 UNITA          | ,<br>,                                | Sulten Ju                             | R. Rec<br>27 |                                           |        |      |
|--------------------------------------------------------------------------------------------------------------------------------------------------------------------------------------------------------------------------------------------------------------------------------------------------------------------------------------------------------------------------------------------------------------------------------------------------------------------------------------------------------------------------------------------------------------------------------------------------------------------------------------------------------------------------------------------------------------------------------------------------------------------------------------------------------------------------------------------------------------------------------------------------------------------------------------------------------------------------------------------------------------------------------------------------------------------------------------------------------------------------------------------------------------------------------------------------------------------------------------------------------------------------------------------------------------------------------------------------------------------------------------------------------------------------------------------------------------------------------------------------------------------------------------------------------------------------------------------------------------------------------------------------------------------------------------------------------------------------------------------------------------------------------------------------------------------------------------------------------------------------------------------------------------------------------------------------------------------------------------------------------------------------------------------------------------------------------------------------------------------------------|--------------------|---------------------------------------|---------------------------------------|--------------|-------------------------------------------|--------|------|
| June                                                                                                                                                                                                                                                                                                                                                                                                                                                                                                                                                                                                                                                                                                                                                                                                                                                                                                                                                                                                                                                                                                                                                                                                                                                                                                                                                                                                                                                                                                                                                                                                                                                                                                                                                                                                                                                                                                                                                                                                                                                                                                                           | · · ·              | •T<br>5T/4                            | R- 6                                  | Lev-<br>HI   | ? Loop                                    |        |      |
| T.m. 8:00                                                                                                                                                                                                                                                                                                                                                                                                                                                                                                                                                                                                                                                                                                                                                                                                                                                                                                                                                                                                                                                                                                                                                                                                                                                                                                                                                                                                                                                                                                                                                                                                                                                                                                                                                                                                                                                                                                                                                                                                                                                                                                                      | 2.t.               | BM                                    | 2. 410                                |              | *                                         | 100.00 |      |
| 5.6 4 3/16                                                                                                                                                                                                                                                                                                                                                                                                                                                                                                                                                                                                                                                                                                                                                                                                                                                                                                                                                                                                                                                                                                                                                                                                                                                                                                                                                                                                                                                                                                                                                                                                                                                                                                                                                                                                                                                                                                                                                                                                                                                                                                                     | 716                | (bol)<br>HP-1                         | · · · · · · · · · · · · · · · · · · · | 102.40       | 4.62                                      | 97.79  | • /  |
| Crew: M. Gegu                                                                                                                                                                                                                                                                                                                                                                                                                                                                                                                                                                                                                                                                                                                                                                                                                                                                                                                                                                                                                                                                                                                                                                                                                                                                                                                                                                                                                                                                                                                                                                                                                                                                                                                                                                                                                                                                                                                                                                                                                                                                                                                  |                    | HG-2<br>(c, bai)                      |                                       |              | 4,26                                      | 98.14  |      |
| T. 504                                                                                                                                                                                                                                                                                                                                                                                                                                                                                                                                                                                                                                                                                                                                                                                                                                                                                                                                                                                                                                                                                                                                                                                                                                                                                                                                                                                                                                                                                                                                                                                                                                                                                                                                                                                                                                                                                                                                                                                                                                                                                                                         |                    | HP-2                                  | 4.48                                  |              | • 2010 101 101 101 101 101 101 101 101 10 | 98.14  |      |
| Equipment: Level<br>Swaff                                                                                                                                                                                                                                                                                                                                                                                                                                                                                                                                                                                                                                                                                                                                                                                                                                                                                                                                                                                                                                                                                                                                                                                                                                                                                                                                                                                                                                                                                                                                                                                                                                                                                                                                                                                                                                                                                                                                                                                                                                                                                                      | 44413602           | ×(~ )                                 | <br>                                  | 102.62       | 4.84-                                     | 47.78- |      |
| prop<br>Car                                                                                                                                                                                                                                                                                                                                                                                                                                                                                                                                                                                                                                                                                                                                                                                                                                                                                                                                                                                                                                                                                                                                                                                                                                                                                                                                                                                                                                                                                                                                                                                                                                                                                                                                                                                                                                                                                                                                                                                                                                                                                                                    | t ; 5A<br>l: 0,175 | BM                                    |                                       |              | 2.63                                      | 99.99  | ; je |
|                                                                                                                                                                                                                                                                                                                                                                                                                                                                                                                                                                                                                                                                                                                                                                                                                                                                                                                                                                                                                                                                                                                                                                                                                                                                                                                                                                                                                                                                                                                                                                                                                                                                                                                                                                                                                                                                                                                                                                                                                                                                                                                                |                    |                                       |                                       |              | · · · · · · · · · · · · · · · · · · ·     |        |      |
|                                                                                                                                                                                                                                                                                                                                                                                                                                                                                                                                                                                                                                                                                                                                                                                                                                                                                                                                                                                                                                                                                                                                                                                                                                                                                                                                                                                                                                                                                                                                                                                                                                                                                                                                                                                                                                                                                                                                                                                                                                                                                                                                |                    |                                       |                                       | •            |                                           |        |      |
|                                                                                                                                                                                                                                                                                                                                                                                                                                                                                                                                                                                                                                                                                                                                                                                                                                                                                                                                                                                                                                                                                                                                                                                                                                                                                                                                                                                                                                                                                                                                                                                                                                                                                                                                                                                                                                                                                                                                                                                                                                                                                                                                |                    | ······                                |                                       | <br>         |                                           |        |      |
|                                                                                                                                                                                                                                                                                                                                                                                                                                                                                                                                                                                                                                                                                                                                                                                                                                                                                                                                                                                                                                                                                                                                                                                                                                                                                                                                                                                                                                                                                                                                                                                                                                                                                                                                                                                                                                                                                                                                                                                                                                                                                                                                |                    |                                       |                                       |              |                                           |        | 1197 |
|                                                                                                                                                                                                                                                                                                                                                                                                                                                                                                                                                                                                                                                                                                                                                                                                                                                                                                                                                                                                                                                                                                                                                                                                                                                                                                                                                                                                                                                                                                                                                                                                                                                                                                                                                                                                                                                                                                                                                                                                                                                                                                                                |                    | · · · · · · · · · · · · · · · · · · · |                                       |              |                                           |        |      |
|                                                                                                                                                                                                                                                                                                                                                                                                                                                                                                                                                                                                                                                                                                                                                                                                                                                                                                                                                                                                                                                                                                                                                                                                                                                                                                                                                                                                                                                                                                                                                                                                                                                                                                                                                                                                                                                                                                                                                                                                                                                                                                                                |                    |                                       |                                       |              |                                           |        |      |
| Martin and the first state of the second state |                    |                                       |                                       |              |                                           |        |      |
|                                                                                                                                                                                                                                                                                                                                                                                                                                                                                                                                                                                                                                                                                                                                                                                                                                                                                                                                                                                                                                                                                                                                                                                                                                                                                                                                                                                                                                                                                                                                                                                                                                                                                                                                                                                                                                                                                                                                                                                                                                                                                                                                |                    |                                       |                                       |              |                                           |        |      |

| 7         |            | TR           | - 6 Riff                                     | tle                                   | 6/27/07 | ъ.       |                    |                 |        |                     |
|-----------|------------|--------------|----------------------------------------------|---------------------------------------|---------|----------|--------------------|-----------------|--------|---------------------|
| 5.14      | cr R       | Reach        | 30                                           | ppin 1                                |         | .1       |                    |                 | TR-6   | contin              |
|           |            | he profil    |                                              |                                       |         |          | Sub.               | tate            |        |                     |
| STA       | BS         | LTT U        | ES                                           | Eleve                                 | Red     |          | Don                | Sub             | % Dom- | Cover               |
| H.p. I    | 4 35       | 102.63       |                                              | 97,78                                 |         |          | bedach             | mod grav        | 90     |                     |
| 1.0 Lup   |            |              | 5.65                                         |                                       |         |          |                    | <i>'</i> ,.     | ^      |                     |
| 1.6       |            |              | 5.76                                         | ļ                                     |         | ,        | //                 |                 | 11     |                     |
| 3.0       |            |              | 6.41                                         |                                       |         |          | [1                 | /1              | / (    | 5m 3c < 0.0         |
| 3,4       |            |              | 6.56                                         |                                       |         | <u> </u> | /'                 |                 | 70     | med qc 1 3 5 1.5    |
| 3.9       |            | и г          | 8.16                                         |                                       |         | .1       | sin gr             | med gra         | 60     | - 1,5 3, 5          |
| 8.0       |            |              | 8,86                                         |                                       |         |          | 4<br>              | 1               | ,,     | 5m co.b. 3.11 - 1.1 |
| 12.7      |            |              | 9.56                                         |                                       |         |          | med gra            | Lg grav         | 70     | 19 cob 2.2 - 12,3   |
| 159       |            |              | 10,09                                        |                                       |         |          | sin cob            | Lg cob          | 60     | ind \$12.5          |
| BWE 17.0  | (isting u) | <u>/</u> ; ) | 10,50                                        | 9221                                  | 0.08    | ,        | Lg wb              | med cob         | -      |                     |
| RUIE 49.6 | (looking u | 13           | 10.30                                        | 92.16                                 | 0,03    |          | sand               | Ly cobs         | 70     |                     |
| 57.5      |            |              | 9,50                                         |                                       |         | ;        | · · · ·            | / ,.            | 90     |                     |
| 51, B     |            |              | 8.34                                         |                                       |         |          | 11                 | 1;              | ų      |                     |
| 64,4      |            |              | 8.52                                         |                                       |         |          | /1                 | 25              | 80     |                     |
| 67.9      |            |              | 7.35                                         |                                       |         |          | 13 th cob.         | Lg cob          | 60     |                     |
| 70,3      |            |              | 6.71                                         | · · · · · · · · · · · · · · · · · · · |         |          | ising cob.         | Lg GIN          | 60     |                     |
| 71,1      | -          | 1            | 6.24                                         |                                       |         |          | - <b>19:1</b> : 8: | 7,,             | 60     |                     |
| 73.7 A.   | p          |              | 5.5%                                         | 1                                     |         | -        | Lg Grav            | sand            | 60     |                     |
| ~ 79,7    |            |              | 3.94                                         |                                       |         | 1        | sand               | Lg gr           | 30     |                     |
|           |            | -            |                                              |                                       |         |          |                    |                 |        |                     |
| <u> </u>  |            |              | 2.40                                         |                                       |         |          | bal                | <. H            | 15     |                     |
| V/5. 56   |            |              | 12.14                                        |                                       | 1.65    | 1        | <u>. Uu //</u>     |                 |        |                     |
|           |            |              |                                              |                                       |         |          |                    |                 |        |                     |
| X.        |            |              |                                              | · · Work same-same                    |         |          |                    | at a menantin a |        |                     |
|           |            |              |                                              |                                       |         |          | 法法 化分散计 化热力        |                 |        |                     |
| <b>U</b>  |            |              | 新闻: # 12 12 12 12 12 12 12 12 12 12 12 12 12 | s salabud iller                       |         |          |                    |                 |        |                     |
|           |            |              |                                              |                                       |         |          |                    |                 |        |                     |