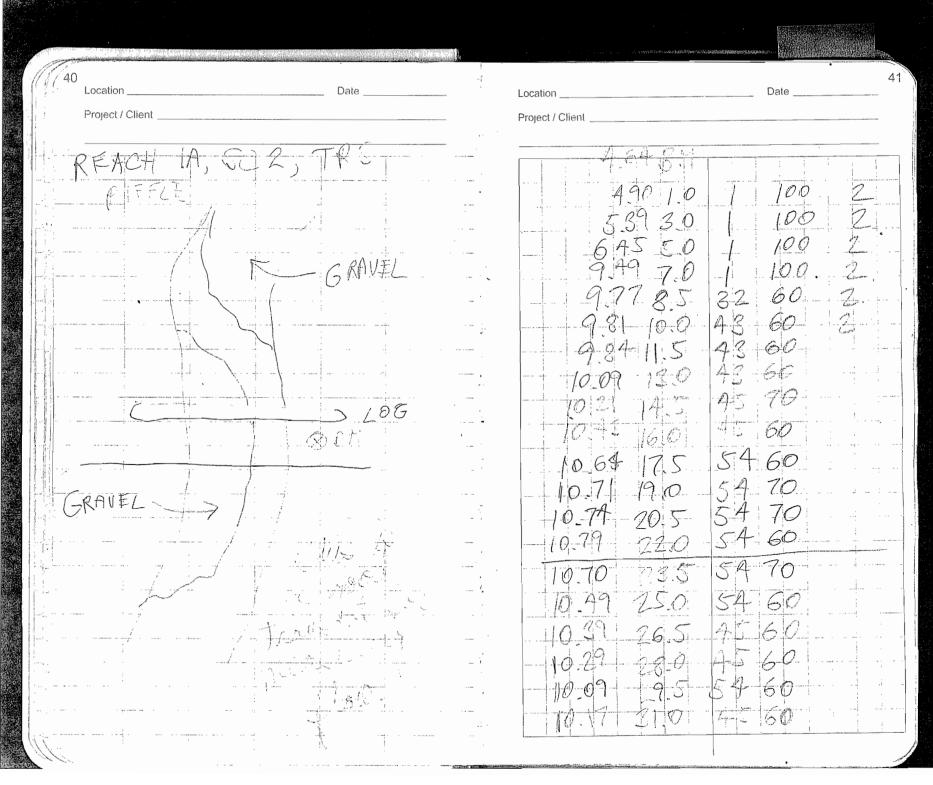

| 7         |            | TR           | - 6 Riff                                     | tle                                   | 6/27/07 | ъ.       |                    |                 |        |                     |
|-----------|------------|--------------|----------------------------------------------|---------------------------------------|---------|----------|--------------------|-----------------|--------|---------------------|
| 5.14      | cr R       | Reach        | 30                                           | ppin 1                                |         | .1       |                    |                 | TR-6   | contin              |
|           |            | he profil    |                                              |                                       |         |          | Sub.               | tate            |        |                     |
| STA       | BS         | LTT U        | ES                                           | Eleve                                 | Red     |          | Don                | Sub             | % Dom- | Cover               |
| H.p. I    | 4 35       | 102.63       |                                              | 97,78                                 |         |          | bedach             | mod grav        | 90     |                     |
| 1.0 Lup   |            |              | 5.65                                         |                                       |         |          |                    | <i>'</i> ,.     | ^      |                     |
| 1.6       |            |              | 5.76                                         | ļ                                     |         | ,        | //                 |                 | 11     |                     |
| 3.0       |            |              | 6.41                                         |                                       |         |          | [1                 | /1              | / (    | 5m 3c < 0.0         |
| 3,4       |            |              | 6.56                                         |                                       |         | <u> </u> | /'                 |                 | 70     | med qc 1 3 5 1.5    |
| 3.9       |            | и г          | 8.16                                         |                                       |         | .1       | sin gr             | med gra         | 60     | - 1,5 3, 5          |
| 8.0       |            |              | 8,86                                         |                                       |         |          | 4<br>              | 1               | ,,     | 5m co.b. 3.11 - 1.1 |
| 12.7      |            |              | 9.56                                         |                                       |         |          | med gra            | Lg grav         | 70     | 19 cob 2.2 - 12,3   |
| 159       |            |              | 10,09                                        |                                       |         |          | sin cob            | Lg cob          | 60     | ind \$12.5          |
| BWE 17.0  | (isting u) | <u>/</u> ; ) | 10,50                                        | 9221                                  | 0.08    | ,        | Lg wb              | med cob         | -      |                     |
| RUIE 49.6 | (looking u | 13           | 10.30                                        | 92.16                                 | 0,03    |          | sand               | Ly cobs         | 70     |                     |
| 57.5      |            |              | 9,50                                         |                                       |         | ;        | · · · ·            | / ,.            | 90     |                     |
| 51, B     |            |              | 8.34                                         |                                       |         |          | 11                 | 1;              | ų      |                     |
| 64,4      |            |              | 8.52                                         |                                       |         |          | /1                 | 25              | 80     |                     |
| 67.9      |            |              | 7.35                                         |                                       |         |          | 13 th cob.         | Lg cob          | 60     |                     |
| 70,3      |            |              | 6.71                                         | · · · · · · · · · · · · · · · · · · · |         |          | ising cob.         | Lg GIN          | 60     |                     |
| 71,1      | -          | 1            | 6.24                                         |                                       |         |          | - <b>19:1</b> : 8: | 7,,             | 60     |                     |
| 73.7 A.   | p          |              | 5.5%                                         | 1                                     |         | -        | Lg Grav            | sand            | 60     |                     |
| ~ 79,7    |            |              | 3.94                                         |                                       |         | 1        | sand               | Lg gr           | 30     |                     |
|           |            | -            |                                              |                                       |         |          |                    |                 |        |                     |
| <u> </u>  |            |              | 2.40                                         |                                       |         |          | bal                | <. H            | 15     |                     |
| V/5. 56   |            |              | 12.14                                        |                                       | 1.65    | 1        | <u>. Uu //</u>     |                 |        |                     |
|           |            |              |                                              |                                       |         |          |                    |                 |        |                     |
| X.        |            |              |                                              | · · Work same-same                    |         |          |                    | at a menantin a |        |                     |
|           |            |              |                                              |                                       |         |          | 法法 化分散计 化热力        |                 |        |                     |
| <b>U</b>  |            |              | 新闻: # 12 12 12 12 12 12 12 12 12 12 12 12 12 | s salabud iller                       |         |          |                    |                 |        |                     |
|           |            |              |                                              |                                       |         |          |                    |                 |        |                     |

A DESCRIPTION OF THE PARTY OF T

|           | j., (i             | 2       | FIL                      |                     | upp-h =  | •                                 |       |         |       |         |    |
|-----------|--------------------|---------|--------------------------|---------------------|----------|-----------------------------------|-------|---------|-------|---------|----|
| •         | <u> </u>           | 1J 2 V  | June                     |                     |          |                                   | TR-   | - 6 - 1 | ffle  | Jone 27 | 07 |
| STA       | Depth              | Vel     | Dorn                     | Sub                 | 2/2 Down | i Caver                           |       | Cam     | wents |         | -  |
| RWE. 50.6 | 6.0                | 0, D    | Sm Lob                   | Lggr.               | 60       |                                   |       |         |       |         |    |
| b19.6     | 0.05               | 10.0.50 | 1,                       | Lo cable            | 70       |                                   |       |         |       |         |    |
| \$ 9.0    | 0.35               | 1.07    | 5m wb                    | 11                  | 70       |                                   |       |         |       |         |    |
| S149.0    | 0,45               | 0.04    | 11                       | //                  | 60       | · v/s vel b                       | reale |         |       |         | Ļ  |
| 47.D      | 0.70               | 1.60    | 1'                       | Ly grav             | 70       |                                   | •     |         | -     |         |    |
| 45.5      | 0.90               | 2.07-   | 11                       |                     | 60       |                                   |       |         |       |         |    |
| 44.D      | 1-02               | 2.33    | 11                       | ji                  | 60       |                                   |       |         |       |         |    |
| 43. D     | 1.05               | 2.03    | /1                       | 71                  | 60       | •                                 |       |         |       |         |    |
| 41.5      | 0,85               | 2,10    | .] 1                     | Lg aub              | 6.0      | - 4ep - 51                        |       |         |       |         |    |
| 40.3      | 1.52               | 1.58    | ./)                      | / /1                | 70       | 1 • •                             |       |         |       |         |    |
| 39,0      | 1,45               | 2.12    | <i>//</i>                | 49.9r.              | -70      |                                   |       |         |       |         |    |
| 37.5      | 1,45               | 1.85    | Sin cob                  | E A                 | 56       | A W/S Vel                         | brede |         |       |         |    |
| 36,0      | 1.00               | 1,35    | 11                       | Lg Cob              | 70       | y ,,                              | *     |         |       |         |    |
| 35.0      | 1.05               | 1. 39   | 23                       | <i>'</i> , <i>i</i> | 70       |                                   |       |         |       |         |    |
| 33,5      | 1.05               | / 15    | 11                       | Ly gr.              | 60       | · u/s vel                         | black |         |       |         |    |
| 32.0      | 1. 00              | 1,57    | 11                       | Lg cob.             | 80       | i                                 |       |         | 1     |         |    |
| 30.5      | 0.5                | 2,00    | <i>יי</i>                | Lg qr.              | 60       | -1                                |       |         |       |         |    |
| 29.0      | 0.3                | 2.14    | 612                      | 1.                  | 60       | 1 <u>1</u><br>1 <u>5</u> any<br>N | le .  |         |       |         |    |
| 27.5      | 0.37               | 1, 14   | 19 gr.                   | SIM COBS            | · 70     | 1                                 |       |         | 1     |         |    |
| 26.D      | 0.25               | 1,25    | Lg gr                    | sm cob              | 80       | s 30° ''                          |       |         |       |         |    |
| 24,5      | 0.25               | 0.60    | in cob                   | Ly ab.              | 60       | · · /                             |       |         |       |         |    |
| 22.5      | 0.20               | 0.17    | Lj_ja-                   | son cola            | 60       | 150 24                            |       |         |       |         |    |
| 33,2      | D.12               | NO. 63  | Shi Coo                  | Lj gr.              | 60       |                                   |       |         |       |         |    |
| . 3,5     | 0.25               | ND.05   | ξ. C                     |                     | 70       |                                   |       |         |       |         |    |
| 17.0      | 0.0                | 0.0     | 612                      | 19 31.              | 60       |                                   |       |         |       |         |    |
|           | STREET TSHEFTIMATY |         | l<br>Yangin yang tang ta |                     |          |                                   | 1     |         |       |         |    |