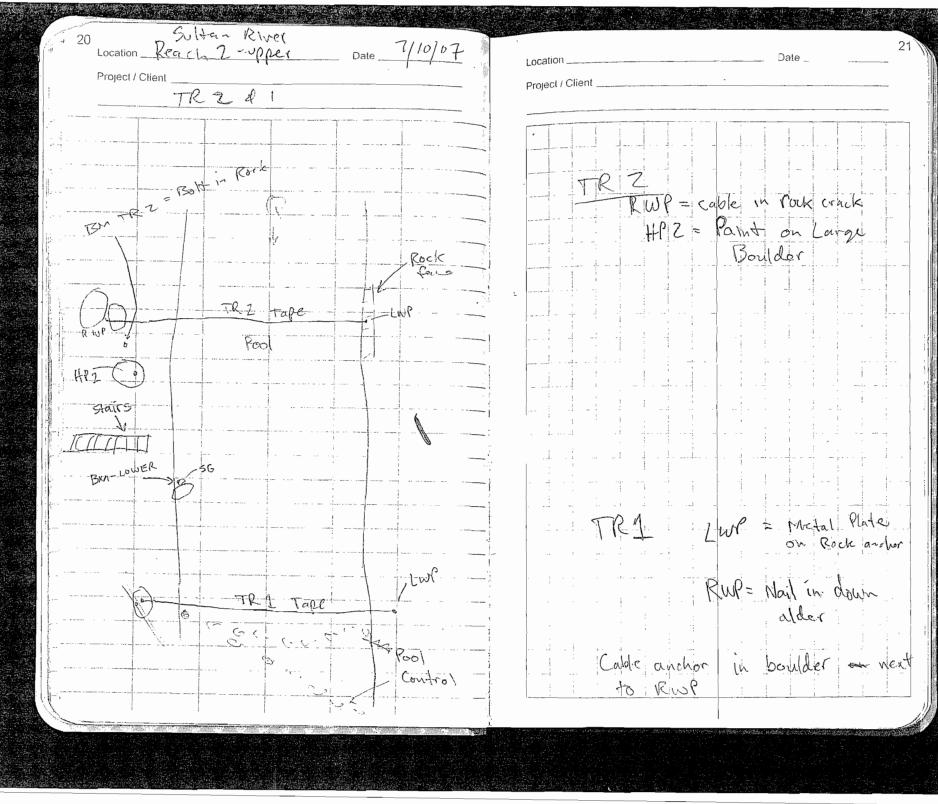

2 100 10.7 28 4.73 90 13 2 4.40 100 20 4.83 23 80 23.7 23 5.30 60 27.9 70 82 6.62 31.1 28 65 7.20 RWE 81.5 7.21 100  $\mathbb{Z}$ LWE 85.7 88 50 6.19 55 в 3.53 100 89.5 90 81 4.09 911.6 85 81 3.41 LWP - Base 97 30 2,59 18 01 1,47 18 85 Slope continues Fo. additional an 11

1 18 Location Rearb Z-Upper Date 7/10/07 Date Location Project/Client TR3 Bank Survey Project / Client Con ne to STA BS HE % Down ES Sub TOP RWP/1P= Rebar RWP/HP 1.35 a STA -21 1.50 85 8Z -41 0.65 82 <u>85</u> 85 1.0' 82 Base of Rup 2.15 4.3' 8 5.27 100 2 10.3 6.17 100 7.53 13.5 100 17.4 2 8.08 100 20 8.21 45 65 23.3 7.97 54 60 24.8 8,15 RWF 45 60 57.1 氢? 8.24 LWE 100 400 00 7.69 39 Boulder 70.3 100 71.7 91 8.Z1 90 73.6 82 90 7.15 (Rebar) 78,8 Base LWP/HP 4.84 8 100 831 3.45 81 90 Continues flat for 10 then 45% 5/0,20



22 Project/Client TRZ Bank Survey Location Reach 2 - upper 23 Date Location Project / Client STA <u>50B</u> 9 % Pon BS HE F5 Common ts 79.0 8.30 Plate in 109.34 Nock will LWP = Metal 100 78 92 95 13.32 LWE (D=0.51)17.4 28 12.85 65 RWE 14.0 28 85 11.39 10.70 22 *w*/00 7-,1 9.99 100 4.9 8.90 8 100 g 2.3 9.20 100 8 2.6 4.38 100 RWP = Cable attached to 1,0 4,35  $\mathscr{B}$ rock and 100 ancho plate Cable

24 Location Reach 2 - Upper \_\_\_\_ Dale \_\_\_\_\_. 25 Date Location Project / Client Project / Client Bank Survey TRI STA BS SUB 76 pom HI ES comments 109.34) 8 100 7.39 = metal Plate LUP O'5.66 B 100  $\lambda^{\prime}$ 8.20 Baze of LWP 8 100 2.2 9.48 87 65 5.7 18 10.47 55 9.8 31 80 10.24 11.1 12,90 8 LWE 100 78.6 12.80 28 60 RWF 81.1 28 12.31 80 85\_\_\_ 10.61 21 60 86.4 Ŝ RHP 7.80 1